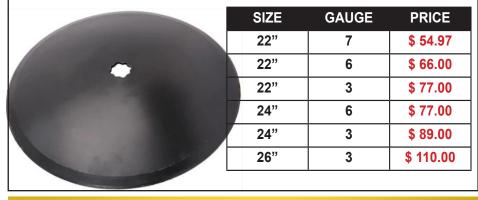

NOW FOR YOUR CHISEL PLOW



Wako LLC AMERICAN MADE COMPANY

Family owned and operated since 1962

S 580-234-3434 S 5606 N. US 81 HWY, ENID OK. 73701



## LONG WEARING ABRASION RESISTANT ROLLABLE, AR-1 CHROME BORON STEEL











22 MODEL - LESS THAN 500 ACRES

# **BIG COUN** <u>(BCW)</u>

# **RIP IT, TILL IT, FERTILIZE IT. ONE MACHINE DOES IT ALL!**

### **Big Country Attachments** SO MANY OPTIONS:

- MAXIUM DEPTH-Mini-Ripper
- **RIP-Chisel Spike**
- **DEEP WEED KILL-**Penetrator
- WEED KILL-Chisel Sweep
- WEED KILL/FERT. APPLICATION-Field Finish/Fallow Sweep
- FERTILIZER APPLICATION-Knives
- NO-TILL-NTO II
- **STRIP-TILL-**RZM
- VERTICAL TILL-SM75



CALL FOR A GREAT PRICE!

Use it for primary tillage now and apply anhydrous later. The (BCW) Big Country is the most versatile piece of equipment you'll ever own.

# **9 ROW XT FLEX HA BUILT TOUGH. MADE TO LAST.**

Tackle tough terrain with Wako's 9 Row XT Flex Harrow made with chrome inserts welded onto each tine for improved durability for long life, and