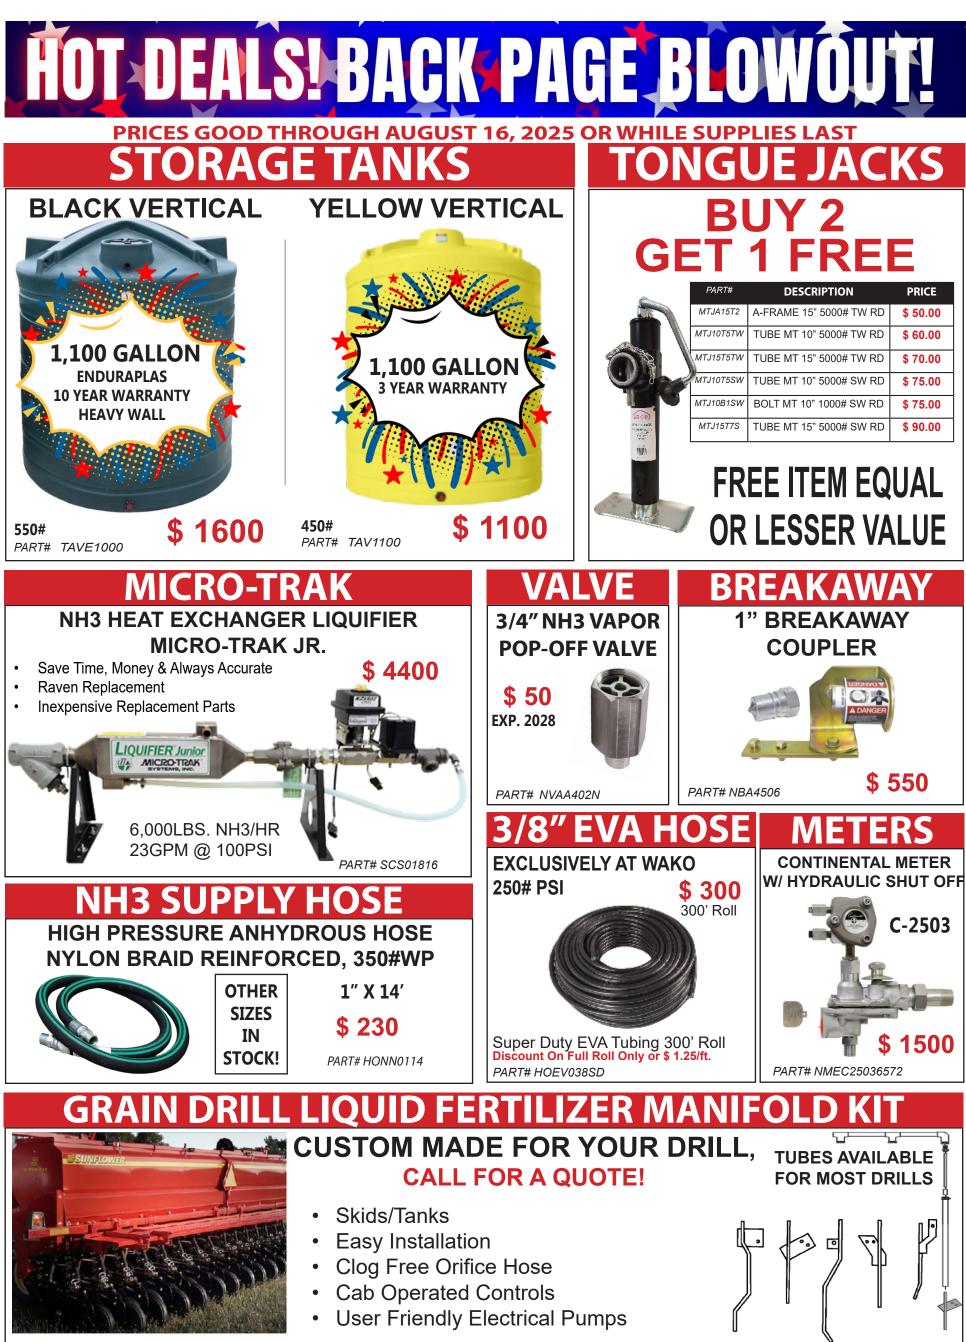

NOW FOR YOUR CHISEL PLOW

Wako LLC AMERICAN MADE COMPANY

Family owned and operated since 1962

S 580-234-3434 S 5606 N. US 81 HWY, ENID OK. 73701