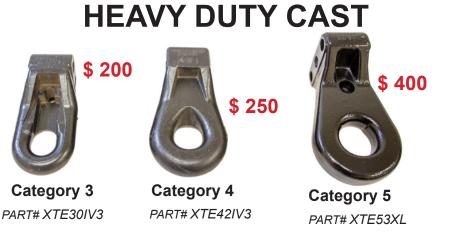

## LONG WEARING ABRASION RESISTANT ROLLABLE, AR-1 CHROME BORON STEEL

22 MODEL - LESS THAN 500 ACRES