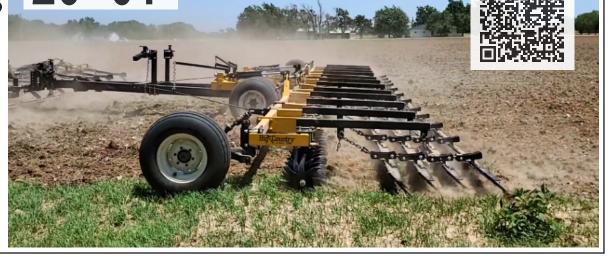

# **BIG COUN** <u>(BCW)</u>

# **RIP IT, TILL IT, FERTILIZE IT. ONE MACHINE DOES IT ALL!**

CALL FOR A GREAT PRICE!

Use it for primary tillage now and apply anhydrous later. The (BCW) Big Country is the most versatile piece of equipment you'll ever own.

# **9 ROW XT FLEX HA BUILT TOUGH. MADE TO LAST.**

Tackle tough terrain with Wako's 9 Row XT Flex Harrow made with chrome inserts welded onto each tine for improved durability for long life, and low maintenance.