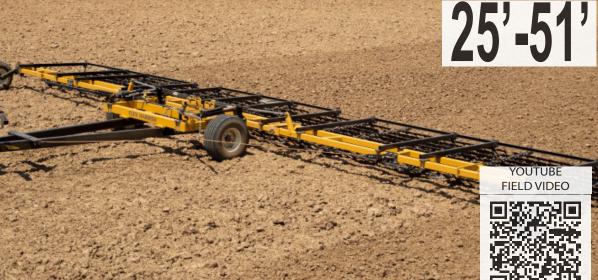

# HARROW ATTACHMENTS

YOUTUBE

**FIELD VIDEO** 

YOUTUBE

WAKO MANUFACTURED

SOIL COMMANDER 25'-51'

**ROTARY TINES PULVERIZE CLODS 4 ROW HARROW LEVELS** 

- **High Speed Leveling**
- Pull Independently or in Tandem with **Disc or Chisel**
- **Excellent Seedbed Preparation** ٠
- Use all Season: Primary Tillage to Planting
- More Versatile than a 16 Bar Harrow
- Hydraulic Tine Depth Adjustment