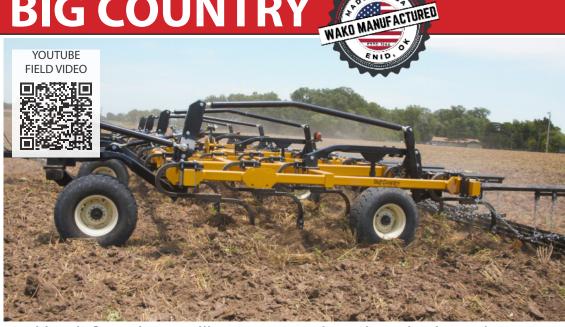

# **BIG COUN** <u>(BCW)</u>

# **RIP IT, TILL IT, FERTILIZE IT. ONE MACHINE DOES IT ALL!**

CALL FOR A GREAT PRICE!

Use it for primary tillage now and apply anhydrous later. The (BCW) Big Country is the most versatile piece of equipment you'll ever own.